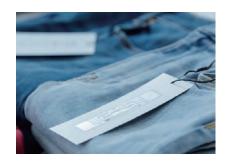

## High-powered SP1 handheld scanner plus light-emitting RFID tags enable easy & quick merchandise locating

The combination of the highpowerd scanner and the lightemitting RFID tags allows users to find items more efficiently.

SP1 increases sales and customersatisfaction by reducing waiting lines in stores and enhancing efficiency in warehouse operations.

RFID tags can be read from any directions, unlike barcode tags.

Light emitting tags are suitable for being found more efficiently.